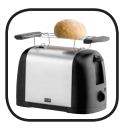

### Brushed stainless steel toaster

- For two slices of bread
- 5 browning levels with autostop
- Cancel button
- Bunwarmer included